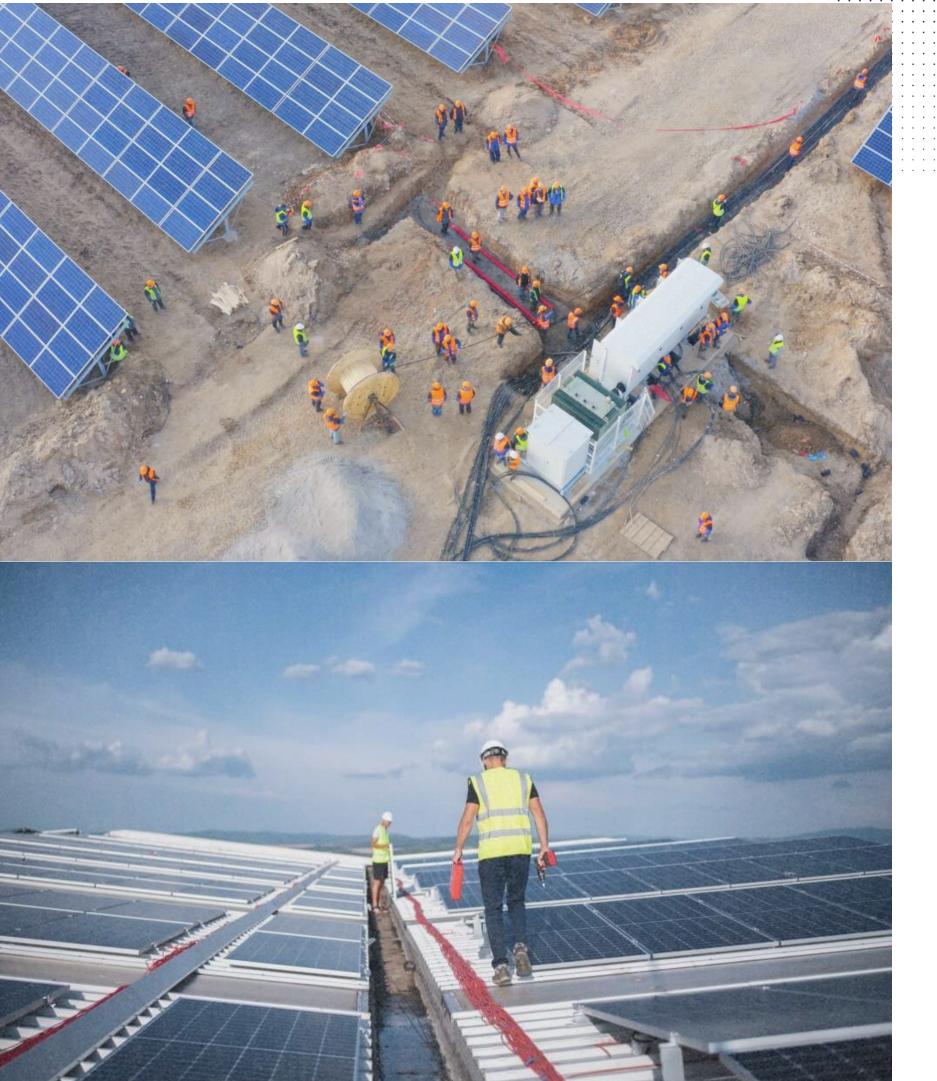

In this scenario, the Contractor utilized Super Corflo in a solar installation with a termination at a 20CCT combiner box. This instal demonstrated its flexibilty for routing solar cables underground, allowing easy installation and maneuverability.