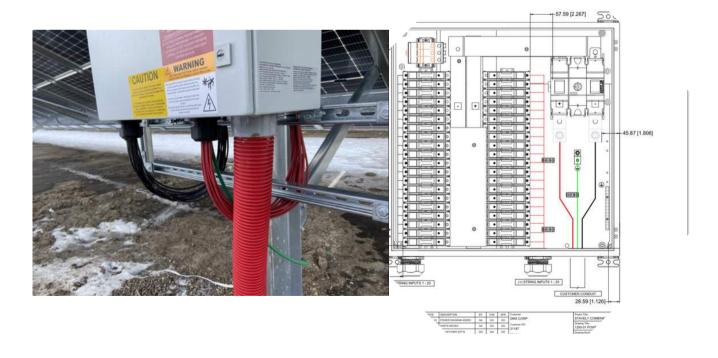

## SOLAR APPLICATION INSTALL

- Connection to the 20CCT solar combiner box
- Conduit routing
- Cable management at the combiner box