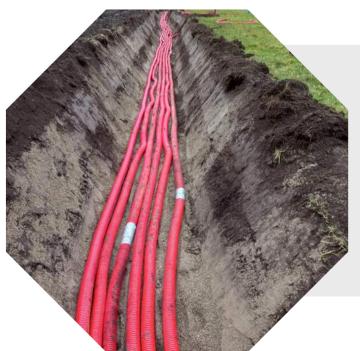

In this scenario, the Contractor utilized Super Corflo in a solar installation with a termination at a 20CCT combiner box. This instal demonstrated its flexibilty for routing solar cables underground, allowing easy installation and maneuverability.