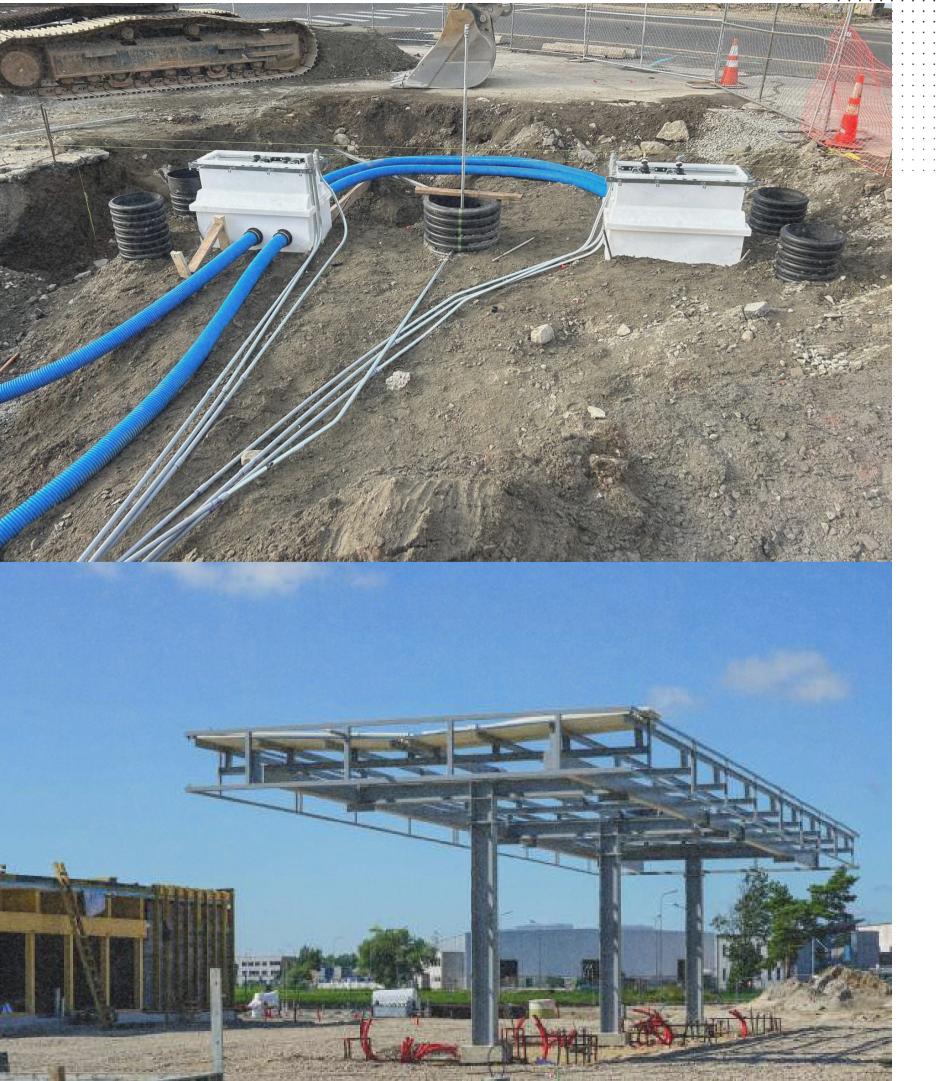

In this case, the Contractor took advantage of Super Corflo's dual-walled, continuous coil flexibility and increased crush-resistance as a secondary containment conduit to safely run fuel lines to/from the underground fuel tanks to the designated gas pump locations on-site.

## RETAIL FUELING STATION INSTALL

- In-grade runs to pump locaitons
  - Connections at pumps
  - Completed with concrete encasement