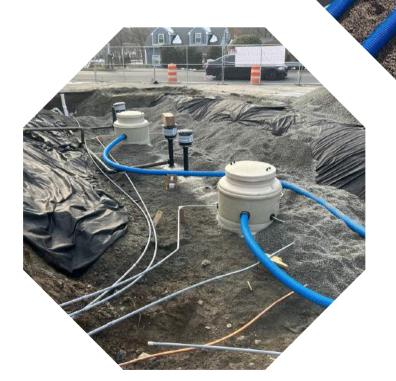

In this case, the Contractor took advantage of Super Corflo's dual-walled, continuous coil flexibility and increased crush-resistance as a secondary containment conduit to safely run fuel lines to/from the underground fuel tanks to the designated gas pump locations on-site.

## RETAIL FUELING STATION INSTALL

- In-grade runs to pump locaitons
  - Connections at pumps
  - Completed with concrete encasement