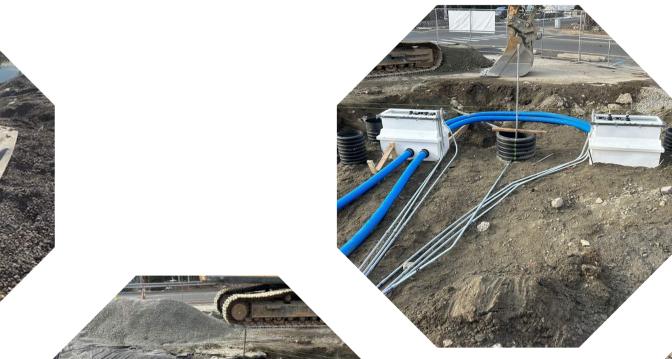

In this case, the Contractor took advantage of Super Corflo's dual-walled, continuous coil flexibility and increased crush-resistance as a secondary containment conduit to safely run fuel lines to/from the underground fuel tanks to the designated gas pump locations on-site.

## RETAIL FUELING STATION INSTALL

- In-grade runs to pump locaitons
  - Connections at pumps
  - Completed with concrete encasement