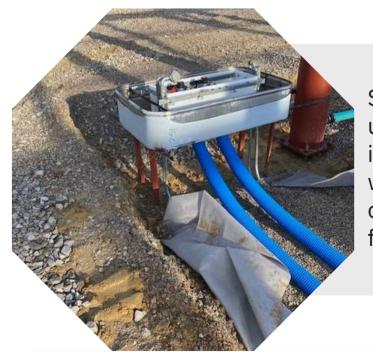

In this case, the Contractor took advantage of Super Corflo's dual-walled, continuous coil flexibility and increased crush-resistance as a secondary containment conduit to safely run fuel lines to/from the underground fuel tanks to the designated gas pump locations on-site.

## RETAIL FUELING STATION INSTALL

- In-grade runs to pump locaitons
  - Connections at pumps
  - Completed with concrete encasement