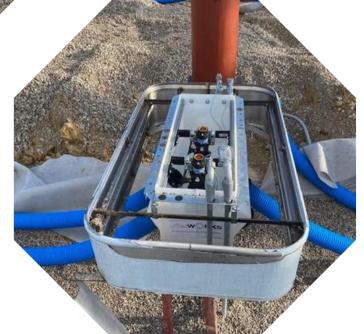

In this case, the Contractor took advantage of Super Corflo's dual-walled, continuous coil flexibility and increased crush-resistance as a secondary containment conduit to safely run fuel lines to/from the underground fuel tanks to the designated gas pump locations on-site.

## RETAIL FUELING STATION INSTALL

- In-grade runs to pump locaitons
  - Connections at pumps
  - Completed with concrete encasement